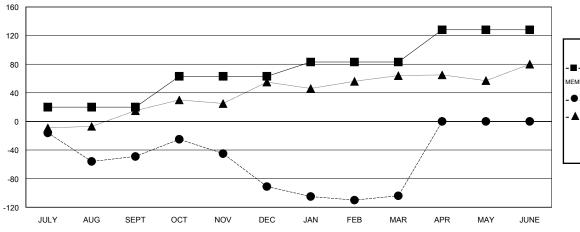

## LOCATION NEW JERSEY GMT CA 1

|               |                  | Clubs            |                  |                  | Members               |                    |                                     |                    |                  |
|---------------|------------------|------------------|------------------|------------------|-----------------------|--------------------|-------------------------------------|--------------------|------------------|
|               | RESUL            | TS FOR 2015-2016 |                  |                  | RESULTS FOR 2015-2016 |                    |                                     |                    |                  |
| QUARTER       | NEW CLUB<br>GOAL | NEW CLUBS        | DROPPED<br>CLUBS | NET<br>GAIN/LOSS | QUARTER               | NEW MEMBER<br>GOAL | CHARTER AND<br>NEW MEMBERS<br>ADDED | DROPPED<br>MEMBERS | NET<br>GAIN/LOSS |
| JULY/AUG/SEPT | 0                | 0                | 1                | -1               | JULY/AUG/SEPT         | 20                 | 23                                  | 72                 | -49              |
| OCT/NOV/DEC   | 1                | 0                | 2                | -2               | OCT/NOV/DEC           | 43                 | 49                                  | 91                 | -42              |
| JAN/FEB/MAR   | 0                | 0                | 1                | -1               | JAN/FEB/MAR           | 20                 | 39                                  | 52                 | -13              |
| APR/MAY/JUNE  | 1                | 0                | 0                | 0                | APR/MAY/JUNE          | 45                 | 0                                   | 0                  | 0                |

## GOALS AND ACTUAL MEMBERS CUMULATIVE

| -    | CURRENT YEAR GOALS FOR NEW |
|------|----------------------------|
| ИЕМВ | ERS                        |

- CURRENT YEAR ACTUAL MEMBERS

- A - LAST YEAR ACTUAL MEMBERS