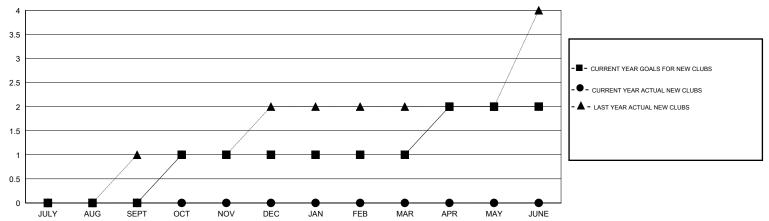

## LOCATION NEW JERSEY GMT CA 1

|               |                  | Clubs            |                  |                  | Members               |                    |                                     |                    |                  |
|---------------|------------------|------------------|------------------|------------------|-----------------------|--------------------|-------------------------------------|--------------------|------------------|
|               | RESUL            | TS FOR 2015-2016 |                  |                  | RESULTS FOR 2015-2016 |                    |                                     |                    |                  |
| QUARTER       | NEW CLUB<br>GOAL | NEW CLUBS        | DROPPED<br>CLUBS | NET<br>GAIN/LOSS | QUARTER               | NEW MEMBER<br>GOAL | CHARTER AND<br>NEW MEMBERS<br>ADDED | DROPPED<br>MEMBERS | NET<br>GAIN/LOSS |
| JULY/AUG/SEPT | 0                | 0                | 1                | -1               | JULY/AUG/SEPT         | 20                 | 23                                  | 72                 | -49              |
| OCT/NOV/DEC   | 1                | 0                | 2                | -2               | OCT/NOV/DEC           | 43                 | 49                                  | 91                 | -42              |
| JAN/FEB/MAR   | 0                | 0                | 1                | -1               | JAN/FEB/MAR           | 20                 | 39                                  | 52                 | -13              |
| APR/MAY/JUNE  | 1                | 0                | 0                | 0                | APR/MAY/JUNE          | 45                 | 0                                   | 0                  | 0                |

## GOALS AND ACTUAL NEW CLUBS CUMULATIVE